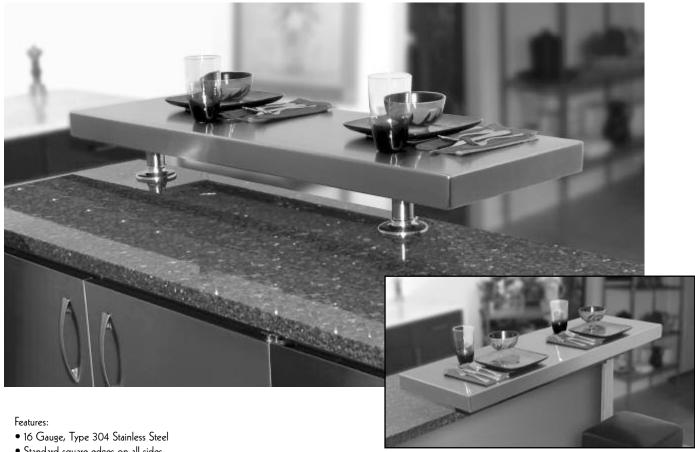

## STAINLESS STEEL ISLAND COUNTER SHELVES

Add the Ultimate Accessory to your "Island" Countertop

- Standard square edges on all sides
- 16" wide by 2-1/2" thick shelf
- Shelf is elevated 6" above standard countertop for 42" bar height
- 3-1/2" high stainless steel posts
- Mounting brackets included

**Custom Sizes Available!** 

Mounts As a Cantilever Shelf for Added Serving Capability Shelves are sized for a 42" Bar Height