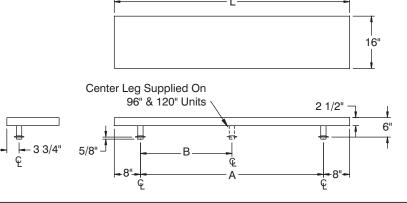

## STAINLESS STEEL ISLAND COUNTER SHELVES

Add the Ultimate Accessory to your "Island" Countertop

- Standard square edges on all sides
- 16" wide by 2-1/2" thick shelf
- Shelf is elevated 6" above standard countertop for 42" bar height
- 3-1/2" high stainless steel posts
- Mounting brackets included

|              | Shelf    | Approx.  |
|--------------|----------|----------|
| Model        | L×W      | Wt.      |
| ICS-16-48RE  | 48"x16"  | 60 lbs.  |
| ICS-16-72RE  | 72"x16"  | 90 lbs.  |
| ICS-16-96RE  | 96"x16"  | 120 lbs. |
| ICS-16-120RE | 120"x16" | 150 lbs. |

**Custom Sizes Available!** 

Mounts As a Cantilever Shelf for Added Serving Capability Shelves are sized for a 42" Bar Height